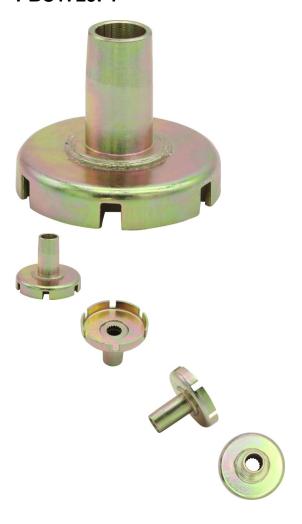

## Boss One-Way Unit - Starter Pawl, 250cc, ATV, Jianshe, Baja - 30A4002 - PBC1725F1

Rating: Not Rated Yet **Price** 

\$43.10

Ask a question about this product

## Description

Boss One-Way Unit / Pullstart Starter Pawl (aka Starter Claw). This is a very common profile and is used for (but not limited to) many big brand and lesser brand name machines from all over the world. Common format for many machines in the 250cc range. Most commonly used for (but not limited to) 250cc ATVs such as the Jianshe JS250 Mountain Lion and Baja Wilderness Trail 250 (WD250-U) ATV as well as many other clones, rebrands and similar displacement machines.