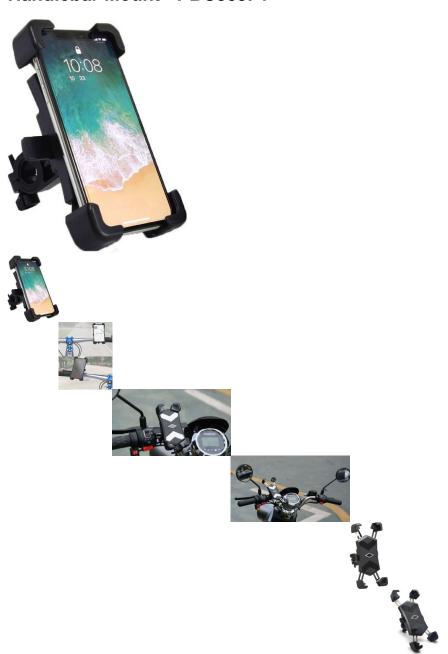

## Cell Phone Mount - 4 Corner Profile, 4.5-7.2 Inch Phones, 20-30mm Handlebar Mount - PBC309F1

Rating: Not Rated Yet **Price** 

\$17.59

MOTOSPORTS: ATV's | Dirt Bikes | Electric Scooters | Electric Bikes | PARTS - Cell F

## Description

Universal cell phone holder / mobile phone holder and mount. Phone is secured by 4 corners. For Cycling, riding, bicycles, motorcycles, scooters, kick scooters, ATVs, UTVs, anything with an attachment point. Includes handlebar mount that can accommodate everything from 20mm (0.78in) to 30mm (1.18in). Mirror attachments are also available for 8mm to 10mm (our part number 50E1340), sold separately.

- Phone size range: 4.5-7.2 inch
- Handlebar cross pipe diameter range: 20-30mm
- Frame: High quality stanless steel.

2 / 2