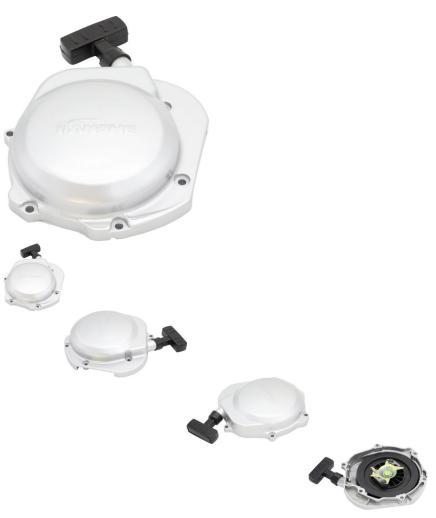

## Description

Metal pull start (aka recoil). This is a very common profile and is used for (but not limited to) many big brand and lesser brand name machines from all over the world. Common format for many machines in the 250cc range. Most commonly used for (but not limited to) 250cc ATVs such as the Jianshe JS250 Mountain Lion and Baja Wilderness Trail 250 (WD250-U) ATV as well as many other clones, rebrands and similar displacement machines.

Common Jianshe model name is primarily listed as "Jianshe JS250ATV", "Jianshe 250cc ATV" and "Jianshe 250cc Mountain Lion". Common listed Jianshe JS250 pull start / recoil part number is FG-870000-0 and listed as "HAND STARTING DEVICE" in their parts lists. Also applies to some variations of Jianshe 250cc Go karts, buggies, UTVs and other products.