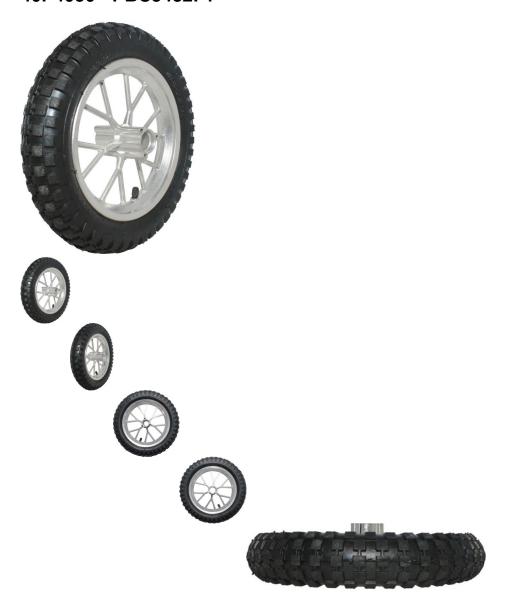

## Rim and Tire Set - Front 8" Chrome Rim with 12.5x2.75 Tire, Disc Brake - 40P4050 - PBC3482F1

Rating: Not Rated Yet **Price** 

\$50.28

## Description

This kit contains a 8 inch front chrome rim and 12.5x2.75 tire. Most common uses for this style of tire are for the 33cc, 43cc, 47cc, 49cc and 50cc dirt bikes as well as many types of scooters and a variety of 'lawn & garden' products. This rim uses a brake disc/rotor. Bolt spacing is 35mm apart centre to centre for the brake rotor. Axle bolt hole is 24mm.

- Placement: Front
- Rim Size: 8"
- Tire Size: 12.5x2.75
- Axle Mount Hole: 23.8mm
- Bolt Mount (center to center): 35mm