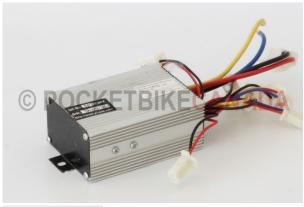

## 1000 Watt Speed Controller for Electric Pocket Bike

Â

| Rated Voltage                               | 36 Volts                 |
|---------------------------------------------|--------------------------|
| Rated For Motors                            | Up To 1000 Watts         |
| Maximum Current                             | 40 Amps                  |
| Rated For Chargers                          | Up To 3 Amps             |
| Conversion Efficiency                       | 95%                      |
| Under Voltage<br>Protection                 | 31.5 Volts               |
| Recommended<br>Fuse/Circuit Breaker<br>Size | 40-50 Amps               |
| Dimensions                                  | 3-1/2" x 2-1/2" x 1-1/2" |
|                                             |                          |

1 / 2

Under Voltage Battery Protection: When the battery pack falls below a specific Voltage the controller turns the motor off preventing over discharging of the battery pack which extends the battery packs lifespan. (The cutoff value is approximately 31.0 Volts ű 1.0 Volts)

Motor Cut-Off During Braking: When the brakes are engaged the brake switch signals the controller to turn off the motor.