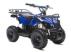

## 2023 800W Kids ATV 4 Wheeler Ride On With 36V Battery Electric ATV - PBC456F2

Redesigned and reinforced high-quality steel frame. Super strength to your bike and stability guaranteed. Can handle heavier riders than other similar models.

The 800watt Kids ATV is the ultimate electric quad for children ages 3 - 8 years. Featuring a 36V battery and 800W motor, it boasts the best power and range for an electric ATV in its category. The 800watt Kids ATV is sleekly designed to be a miniature version of "grown-up" ATVs such as the Yamaha Grizzly, Polaris Sportsman or Can-Am Outlander to give your kids the excitement of real ATV riding in their own backyard, so they can look and feel just like mom and dad! The 800watt Kids ATV is strongly built with many advanced specifications including big all-terrain rubber tires, aggressive front & rear utility racks, dual LED headlights and a shock absorbent suspension package. Additionally, to ensure the safest riding experience for your child the unit has enhanced safety features such as a disc brake system and 3-speed governor with reverse, which maximize stability and control.