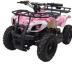

## 2023 800W Kids ATV 4 Wheeler Ride On With 36V Battery Electric ATV - PBC456F2

Redesigned and reinforced high-quality steel frame. Super strength to your bike and stability guaranteed. Can handle heavier riders than other similar models.

The 800watt Kids ATV is the ultimate electric quad for children ages 3 - 8 years. Featuring a 36V battery and 800W motor, it boasts the best power and range for an electric ATV in its category. The 800watt Kids ATV is sleekly designed to be a miniature version of "grown-up" ATVs such as the Yamaha Grizzly, Polaris Sportsman or Can-Am Outlander to give your kids the excitement of real ATV riding in their own backyard, so they can look and feel just like mom and dad! The 800watt Kids ATV is strongly built with many advanced specifications including big all-terrain rubber tires, aggressive front & rear utility racks, dual LED headlights and a shock absorbent suspension package. Additionally, to ensure the safest riding experience for your child the unit has enhanced safety features such as a disc brake system and 3-speed governor with reverse, which maximize stability and control.