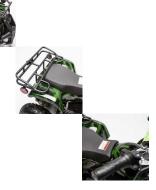

The 800watt Kids ATV is the ultimate electric quad for children ages 3 - 8 years. Featuring a 36V battery and 800W motor, it boasts the best power and range for an electric ATV in its category. The 800watt Kids ATV is sleekly designed to be a miniature version of "grown-up" ATVs such as the Yamaha Grizzly, Polaris Sportsman or Can-Am Outlander to give your kids the excitement of real ATV riding in their own backyard, so they can look and feel just like mom and dad! The 800watt Kids ATV is strongly built with many advanced specifications including big all-terrain rubber tires, aggressive front & rear utility racks, dual LED headlights and a shock absorbent suspension package. Additionally, to ensure the safest riding experience for your child the unit has enhanced safety features such as a disc brake system and 3-speed governor with reverse, which maximize stability and control.