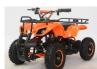

## 2023 800W Kids ATV 4 Wheeler Ride On With 36V Battery Electric ATV - PBC456F2

Redesigned and reinforced high-quality steel frame. Super strength to your bike and stability guaranteed. Can handle heavier riders than other similar models.

The 800watt Kids ATV is the ultimate electric quad for children ages 3 - 8 years. Featuring a 36V battery and 800W motor, it boasts the best power and range for an electric ATV in its category. The 800watt Kids ATV is sleekly designed to be a miniature version of "grown-up" ATVs such as the Yamaha Grizzly, Polaris Sportsman or Can-Am Outlander to give your kids the excitement of real ATV riding in their own backyard, so they can look and feel just like mom and dad! The 800watt Kids ATV is strongly built with many advanced specifications including big all-terrain rubber tires, aggressive front & rear utility racks, dual LED headlights and a shock absorbent suspension package. Additionally, to ensure the safest riding experience for your child the unit has enhanced safety features such as a disc brake system and 3-speed governor with reverse, which maximize stability and control.