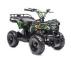

## 2023 800W Kids ATV 4 Wheeler Ride On With 36V Battery Electric ATV - PBC456F2

Redesigned and reinforced high-quality steel frame. Super strength to your bike and stability guaranteed. Can handle heavier riders than other similar models.

The 800watt Kids ATV is the ultimate electric quad for children ages 3 - 8 years. Featuring a 36V battery and 800W motor, it boasts the best power and range for an electric ATV in its category. The 800watt Kids ATV is sleekly designed to be a miniature version of "grown-up" ATVs such as the Yamaha Grizzly, Polaris Sportsman or Can-Am Outlander to give your kids the excitement of real ATV riding in their own backyard, so they can look and feel just like mom and dad! The 800watt Kids ATV is strongly built with many advanced specifications including big all-terrain rubber tires, aggressive front & rear utility racks, dual LED headlights and a shock absorbent suspension package. Additionally, to ensure the safest riding experience for your child the unit has enhanced safety features such as a disc brake system and 3-speed governor with reverse, which maximize stability and control.