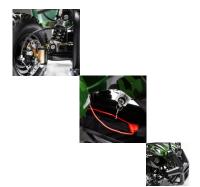

The 800watt Kids ATV is the ultimate electric quad for children ages 3 - 8 years. Featuring a 36V battery and 800W motor, it boasts the best power and range for an electric ATV in its category. The 800watt Kids ATV is sleekly designed to be a miniature version of "grown-up" ATVs such as the Yamaha Grizzly, Polaris Sportsman or Can-Am Outlander to give your kids the excitement of real ATV riding in their own backyard, so they can look and feel just like mom and dad! The 800watt Kids ATV is strongly built with many advanced specifications including big all-terrain rubber tires, aggressive front & rear utility racks, dual LED headlights and a shock absorbent suspension package. Additionally, to ensure the safest riding experience for your child the unit has enhanced safety features such as a disc brake system and 3-speed governor with reverse, which maximize stability and control.