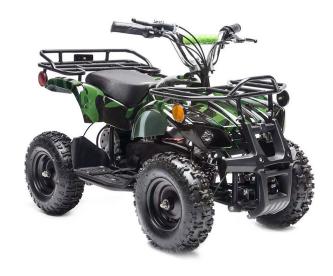

## 2023 800W Kids ATV 4 Wheeler Ride On With 36V Battery Electric ATV - PBC456F2

Redesigned and reinforced high-quality steel frame. Super strength to your bike and stability guaranteed. Can handle heavier riders than other similar models.

The 800watt Kids ATV is the ultimate electric quad for children ages 3 - 8 years. Featuring a 36V battery and 800W motor, it boasts the best power and range for an electric ATV in its category. The 800watt Kids ATV is sleekly designed to be a miniature version of "grown-up" ATVs such as the Yamaha Grizzly, Polaris Sportsman or Can-Am Outlander to give your kids the excitement of real ATV riding in their own backyard, so they can look and feel just like mom and dad! The 800watt Kids ATV is strongly built with many advanced specifications including big all-terrain rubber tires, aggressive front & rear utility racks, dual LED headlights and a shock absorbent suspension package. Additionally, to ensure the safest riding experience for your child the unit has enhanced safety features such as a disc brake system and 3-speed governor with reverse, which maximize stability and control.

## SPECS:

TRANSMISSION CHARGER ENGINE BRAKES CHARGE TIME MOTOR MAX SPEED RANGE SPEED

TIRES

Automatic UL 36V

36V 12AH, Lead Acid Disc

4-6 Hours 800W 12MPH Up to 2 Hours

Three-speed with Reverse (Speed Regulator Included: Slow, Medium,