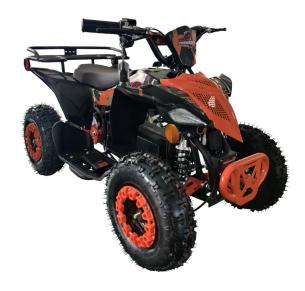

## 800W TORDADO Kids ATV 4 Wheeler Ride On With 36V Battery Electric ATV - PBC458F2

Ride through tough terrain. Without breaking down. real rubber wheels, brakes suspension, and steering components. The 3-speed safety governor lets you easily control speed. So you don't have to worry about your kids riding too fast. Or falling off.

The Tornado Kids ATV, boasting 1000W of power, is the ultimate electric quad tailored for children aged 4 to 8. Equipped with a 36V battery and a robust 1000W motor, it leads the electric ATV category in both power and range. Crafted to emulate "grown-up" ATVs, this sleekly designed 1000W Kids ATV allows your children to experience the thrill of authentic ATV riding right in their own backyard, mirroring the look and feel of mom and dad's adventures. Built with durability in mind, the 1000W Kids ATV incorporates advanced features, including oversized all-terrain rubber tires, assertive front and rear utility racks, dual LED headlights, and a shock-absorbent suspension package. Safety is a top priority, and this unit includes enhanced features such as a disc brake system and a 3-speed governor with reverse, ensuring maximum stability and control for your child's riding experience.

## **SPECS:**

- 1000w 48V brush motor
- 48V12AH battery
- · Front and rear disc brakes
- 6" wheels
- 20km/hr to p speed
- 80mm ground clearance
- Remote control
- Stylish plastic wheel covers