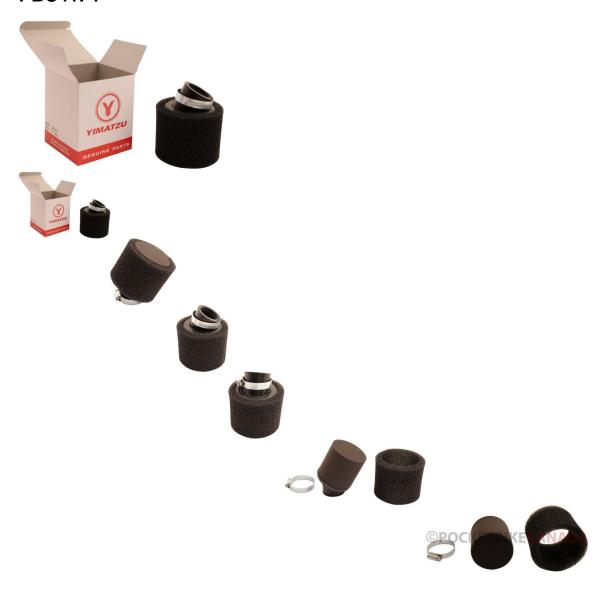

## Description

This is a 35mm standard flow Sponge air filter comprised of 2 layers of sponge with differing porosity. The outer sponge layer is most porous and is both removable and washable. The inner layer is comprised of a denser sponge for optimal filtration VS air flow. The intake tube (connecting hose) is angled. This air filter has a total length of 11cm. The filter has a diameter of 9.5cm and length of 7.5cm.