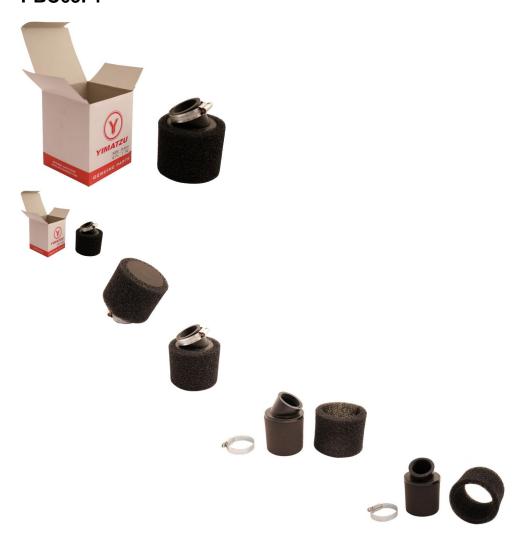

## Description

This is a 38mm standard flow Sponge air filter comprised of 2 layers of sponge with differing porosity. The outer sponge layer is most porous and is both removable and washable. The inner layer is comprised of a denser sponge for optimal filtration VS air flow. The intake tube (connecting hose) is angled. This air filter has a total length of 11cm. The filter has a diameter of 9.5cm and length of 7.5cm.