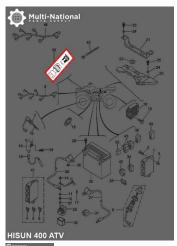

## Description

12V auxiliary DC socket. Commonly used for (but not limited to) 400cc, 700cc and 800cc engines, such as the Hisun 400cc, Hisun 700cc and Hisun 800cc 4x4 ATVs and Hisun 800cc UTVs, as well as many other clones, rebrands and similar displacement machines. \*\*Please note, the Hisun ATV and UTV DC Plugs have one part number in common "32310-107-0000" but have different secondary part numbers as the part is slightly different. This is the "32901-058-0000" sub classification. For "32901-055-0000" please visit our part number 10A7940.\*\*

Common Hisun model names are primarily listed as variations of "Hisun 400cc ATV", "Hisun HS400ATV", "HSUN HS400 E-mark EFI", "Hisun 700cc ATV", "Hisun HS700ATV", "HSUN HS700 E-mark EFI", "Hisun 800cc ATV", "Hisun HS800ATV", "HSUN HS800 E-mark EFI", "Hisun 800cc UTV", "Hisun HS800UTV" and "HSUN HS800 E-mark EFI". Common listed Hisun auxiliary dc plug part number is 32310-107-0000, ERP part number is 32310-107-0000 and old part number 32901-058-0000. Also applies to some other variations of Hisun models.

Manufacturer PN: 32310-107-0000Manufacturer PN: 32901-058-0000