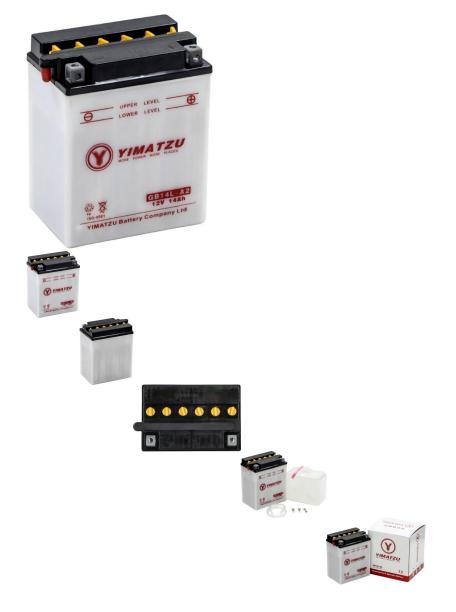

## Battery - GB14L-A2 Yimatzu, Flooded - PBCBATHD121F1

Rating: Not Rated Yet Price

\$58.69

Ask a question about this product

## Description

This is a Yimatzu brand GB14L-A2 flooded, Heavy Duty, 12V battery. Yimatzu continues to rank as a top performing flooded battery in the North American marketplace.

This GB14L-A2 (aka YB14L-A2) battery type is very commonly (though not exclusively) used for ATVs, scooters, electric start dirt bikes, dune buggies, go karts, UTVs and riding lawnmowers as well as many other variations of powersports, mobility, watersports and "lawn & garden" products.

**Product Specifications:** 

- Length: 14.4cm (5.67in)
- Width: 9cm (3.54in)
- Height: 16.5cm (2.56in)
- Terminals (centre to centre): 11cm (4.33in)
- Minimum Cold Cranking Amp: 220CCA