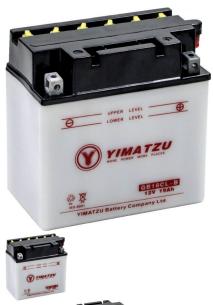

## Battery - GB16CL-B Yimatzu, Flooded - PBCBATHD121F1

Rating: Not Rated Yet **Price** 

\$68.23

1 / 2

## Description

This is a Yimatzu brand GB16CL-B flooded, Heavy Duty, 12V battery. Yimatzu continues to rank as a top performing flooded battery in the North American marketplace.

This GB16CL-B (aka YB16CL-B) battery type is very commonly (though not exclusively) used for ATVs, scooters, electric start dirt bikes, dune buggies, go karts, UTVs and riding lawnmowers as well as many other variations of powersports, mobility, watersports and "lawn & garden" products.

## **Product Specifications:**

Length: 18.4cm (7.24in)Width: 10cm (3.94in)Height: 17.8cm (7.01in)

Terminals (centre to centre): 14cm (5.51in)
Minimum Cold Cranking Amp: 285CCA