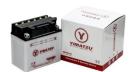

## Battery - GB16CL-B Yimatzu, Flooded - PBCBATHD121F1

Rating: Not Rated Yet **Price** 

\$68.23

1 / 2

## Description

This is a Yimatzu brand GB16CL-B flooded, Heavy Duty, 12V battery. Yimatzu continues to rank as a top performing flooded battery in the North American marketplace.

This GB16CL-B (aka YB16CL-B) battery type is very commonly (though not exclusively) used for ATVs, scooters, electric start dirt bikes, dune buggies, go karts, UTVs and riding lawnmowers as well as many other variations of powersports, mobility, watersports and "lawn & garden" products.

## **Product Specifications:**

Length: 18.4cm (7.24in)Width: 10cm (3.94in)Height: 17.8cm (7.01in)

Terminals (centre to centre): 14cm (5.51in)
Minimum Cold Cranking Amp: 285CCA