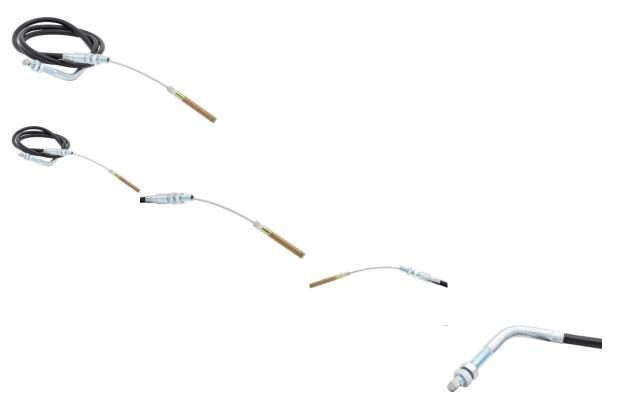

Brake Cable - Bent Connector, M8, 122cm Total Length - CBL3800 - PBC857F1

Rating: Not Rated Yet Price

\$21.52

Ask a question about this product

- Total Core Wire Length: 122cmSheath Length: 9.8cm
- Thread Type: M8
- Lug End Length: 6cm
- Bent Connector Length: 9.5cm
- Cable Travel Length: 11.4cm
- Cable Stop: 6.6mm