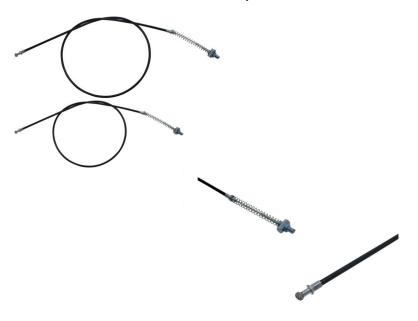

Brake Cable - Drum Brake, 134.5cm Total Length - CBL3520 - PBC915F1

Rating: Not Rated Yet **Price** 

\$21.42

Ask a question about this product

Description

This brake cable is most commonly (though not exclusively) used for drum brake applications on 50cc to 250cc ATVs, dirt bikes, buggies, and

gas powered scooters. This is also commonly used for front drum brake line applications in electric scooters of all sizes (36V, 48V, 60V and 72V primarily).

- Total Core Wire Length: 134.5cm
- Sheath Length: 120.5cm
  Lug End Length: 6.5cm
- Cable Travel Length: 6.5cm
  Cable Stop: 0.69cm
- Brake Stop: 2.22cm