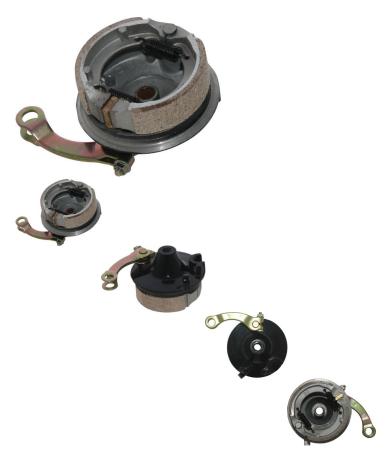

## Description

Front drum brake backing plate. Most commonly (though not exclusively) applies to gas and electric powered scooters as well as smaller motorized products. This assembly includes the backing plate, brake shoes, actuator cam, spring and lever. Brake shoe 90A5035 works with this assembly. Commonly used by most of the popular brands (Ecoped part number for example is CITY-45/GO/PUL11/ODE-C000-16). Fits many Gio and Tao Tao scooters as well as others.