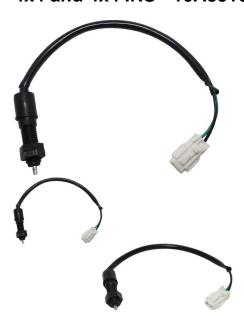

Brake Light Switch - Brake Pedal, 150cc to 400cc, ATV, Dirt Bike, 300cc, 2x4, 4x4 and 4x4 IRS - 10A8816 - PBC2327F1

Rating: Not Rated Yet **Price** 

\$25.05

Ask a question about this product

Description

Foot brake light switch, for (but not limited to) 150cc to 400cc ATV's, dirt bikes / pit bikes and scooters. Manufacturer part number 4.3.01.0081. Applies primarily to (but not limited to) Buyang 300cc 4x4 ATV, Gio Bear 300cc, Daymak Grunt 300cc, Midwest 300cc, ZMC Titan 300cc, Chironex 300cc Bandito, Asun 300cc Bandito and may apply to other similar variations of 300cc 4x4 ATVs from companies like Linhai, Liangzi, Kangdi and many more. This machine has been produced since the early 2000's and applies to the 2x4, 4x4 and 4x4 IRS (Independent Rear Suspension) models. Also commonly used for Linhai 250cc and 260cc models as well as some other 250cc, 260cc and 300cc models - JCL Buyang and Xingyue 250cc, 260cc and 300cc ATVs as well as several scooters.

• Manufacturer PN: 4.3.01.0081