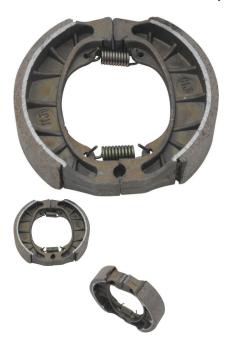

## Brake Shoe - Universal, PW80 format, Drum Brakes - 90A5010 - PBC693F1

Rating: Not Rated Yet **Price** 

\$25.11

Ask a question about this product

Description

These Brake Shoes apply to drum brakes for (and not limited to) 50cc to 250cc ATVs, dirt bikes and buggies/go karts as well as gas and electric scooter. Most commonly used in the front drum brake assembly on large / oversized automatic 110cc ATVs. Also used on electric 500W and 800W scooters including brake drum shoes for GIO 800W S350 and RZR electric scooters. Popularly the stock design brake shoe profile for the front brakes on Yamaha PW80 dirt bikes. Brake shoe has a length of 10cm by 9.7cm not including the pad and is 2.42cm wide.

Length: 10x9.7cmPad Width: 2.42cm

Associated Parts: