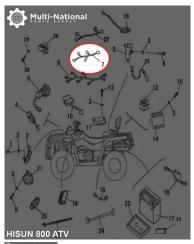

## Cable Assembly - ATV, Hisun, 800cc - 10A6881 - PBC2151F1

Rating: Not Rated Yet Price

\$194.13

Ask a question about this product

Description

EFI cable assembly. Commonly used for (but not limited to) 800cc engines, such as the Hisun 800cc 4x4 ATVs, as well as many other clones, rebrands and similar displacement machines.

Common Hisun model names are primarily listed as variations of "Hisun 800cc ATV", "Hisun HS800ATV" and "HSUN HS800 E-mark EFI". Common listed Hisun cable assembly part number is 34200-118-0000 and ERP part number is 34200-118-0000. Also applies to some other variations of Hisun models.

• Manufacturer PN: 34200-118-0000