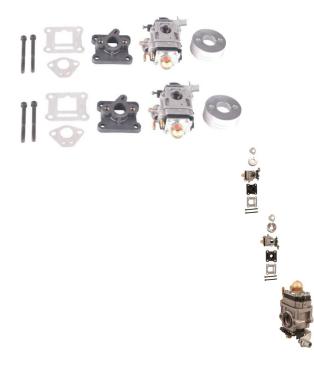

## Description

This carburetor includes a high tolerance 15mm carburetor, cylinder, intake, both gaskets and two fastening bolts. It is most commonly used for (and not limited to) 2-stroke pocket bikes, mini dirt bikes and mini quads (ATVs). Also used for some 49cc 2-stroke scooters and smaller buggies/go-karts. Carburetor mounting bolts shown not included.

- Manifold: 15.23mm
- Breather Inner Diameter: 14.8mm
- Bolt Mount (centre to centre): 31mm
- 80P1550 Carburetor
- 20P9153 Intake
- 20P9165 Manifold Stack