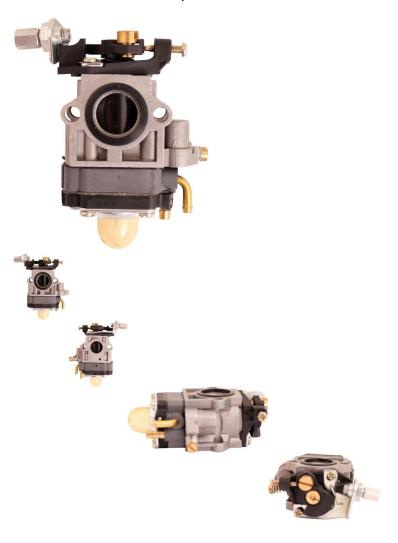

## Description

This 15mm Carburetor with Manual Choke is most commonly used for (and not limited to) 2-stroke pocket bikes, mini dirt bikes and mini quads (ATVs). Also used for some 49cc 2-stroke scooters and smaller buggies/go-karts. Applies to a large variety of 2-stroke machines from weed wackers to leaf blowers, 33cc and 43cc displacements are common as well as the standard 47cc and 49cc. Mounting holes are 31mm apart center to center.

Manifold: 15mmBreather: mm

• Bolt Mount (centre to centre): 31mm

2 / 2