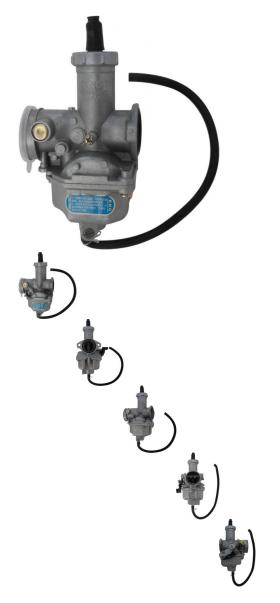

## Description

This 26.4mm carburetor is often referred to as 26mm but sometimes also as 27mm. Manual choke profile is most commonly used for (but not limited to) 125cc, 150cc, 200cc and 250cc ATVs and dirt bikes. Commonly called "PZ27". Also very commonly used for many models of golf carts and other models of Go karts / buggies and some scooters.

- Manifold Inner Diameter: 26.4mm
- Breather Inner Diameter: 35.2mm
- Breather Outer Diameter: 39mm
- Bolt Mount (centre to centre): 48mm