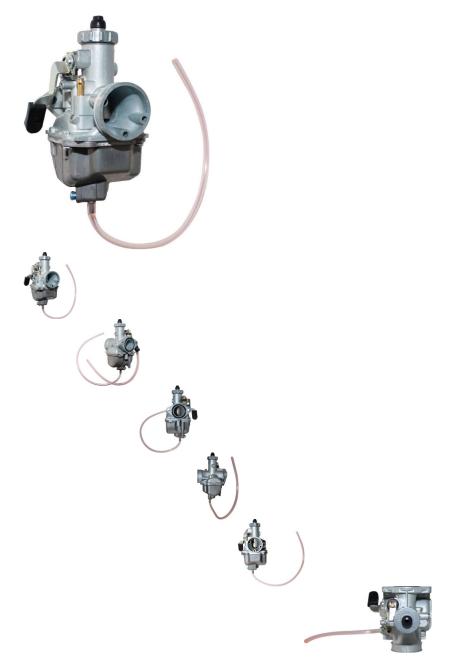

Carburetor - Mikuni VM22, 26mm, Manual Choke - PBC80AF1

Rating: Not Rated Yet **Price** 

\$58.69

Ask a question about this product

## Description

Original Mikuni model VM22 carburetor, manual choke, 26mm profile. Commonly (though not exclusively) used for 50cc, 70cc, 90cc, 110cc, 125cc, 140cc, 150cc, 155cc, 160cc dirt bikes / pit bikes, ATVs, scooters and buggies. As well as a vast variety of other powersports and mobility products. Famous as stock carburetor on such models as the Honda CRF50/XR50 pit bike / dirt bike, Kawasaki KLF110 ATV/Quad, Kawasaki KLX125, Suzuki DRZ125 and so many more. Carburetor manifold opening is between 25mm and 26mm and therefore is often referred to as both 25mm and 26mm colloquially.

- Manifold Inner Diameter: 25.2mm
- Breather Inner Diameter: 34.6mm
- Breather Outer Diameter: 39.8mm
- Bolt Mount (centre to centre): 48mm