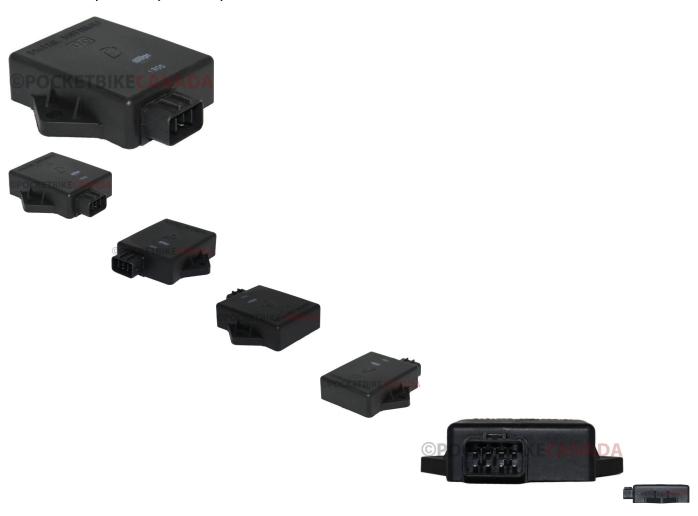

## Description

This CDI (9000 RPM) is typically found in the Wire Harness / Electrical / Electrical Equipment System section of several part manuals. Commonly used for but not limited to 260cc engines. It is most popularly known for its use in Xingyue (GS Moon) 260cc (ST260) / XYKD260-1 / XYKD260-2 / XYST260, as well as many other brands of ATVs, UTVs (side-by-side), dirt bikes, scooters, go karts (buggies), and engines with alternative profile names. Common Xingyue model names consist of variations of "Xingyue ST260 ATV", "Xingyue 260cc ATV", "XY ST260 ATV", "XY 260cc ATV", and others.

This product has 8 pin connectors, 4 over 4. Product tagged as 9000 RPM, for 7500 RPM variation please refer to product numbers 10A5300 and 10A5301.