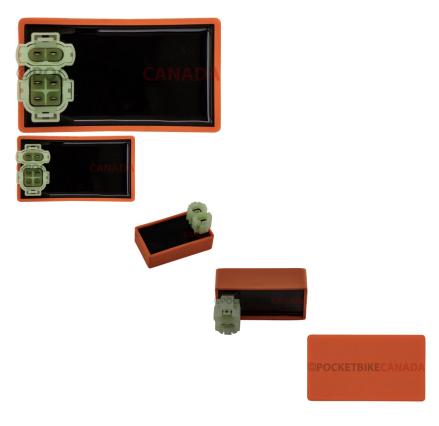

## Description

This CDI (capacitive discharge ignition) box is typically found in the Electric System section of several part manuals. Commonly used for but not limited to GY6, 4-stroke, 50cc, 100cc, 125cc, and 150cc engines. It is most popularly known for its use in **Honda** TRX 125 / ATC125, and their Chinese-made copies from Roketa, Taotao, SunL, Kazuma, BMX, Kymco, NST, Coolsport, Buyang, TaoTao, Redcat, as well as many other brands of motorcycles, ATVs, dirt bikes, scooters, go karts (buggies), and engines with alternative profile names. This CDI has 1 plug x 2 pins + 1 plug x 4 pins.

## **Approximate Dimensions of the CDI Box:**

Length: 39mm (2.32")Height: 65mm (2.56")Height: 21mm (0.83")

2 / 2