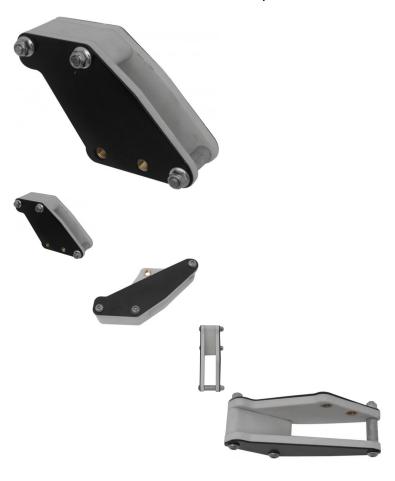

## Description

This chain guide guard (black) is commonly used for but not limited to 50cc, 70cc, 90cc, 110cc, 125cc, 140cc, 150cc, and 160cc engines. It is most popularly known for its use in Honda CRF50 / CRF70 / XR50 / XR70, SDG 70cc/ 110cc/ 125cc, SSR 70cc / 110cc / 125cc, Kawasaki KLX110, and their Chinese-made copies from DHZ, Atomik, Lifan, YCF, Trail, YX, TaoTao, Buyang, Coolsport, NST, BMX, Kazuma, SunL, Roketa, AIM-EX, as well as many other brands of motorcycles, ATVs, dirt bikes, scooters, go karts (buggies), and engines with alternative profile names.

Note: This chain guard guide fits Kawasaki KLX110 with Billetware extended swing arm ONLY.

## **Approximate Dimensions:**

Total Length: 145mm (5.71")Outside Width: 42mm (1.65")Inside Width: 24mm (0.94")

Mounting Hole Diameter: 7mm (0.28")

• Distance between Mounting Holes (center-to-center): 32mm (1.26")