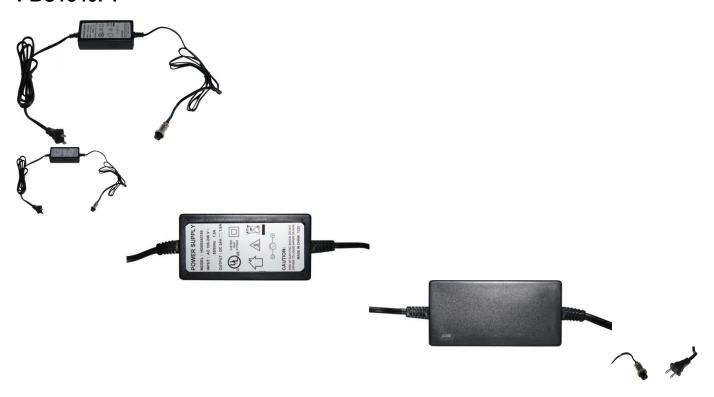

## Charger - 24V, 1.6A, 3-Pin Inline Plug (Female DIN) - CHG2416FS - PBC1840F1

Rating: Not Rated Yet **Price** 

\$42.85

Ask a question about this product

1 / 2

## Description

Charger 24V, 1.6A (1600mA) Standard Polarity. The charger plug is a three port inline female DIN connector, sometimes referred to as a GX16 plug or a GX16-3P plug. Colloquially referred to as a "Razor" plug. Pin 1 positive, pin 2 is ground and pin 3 is negative.

• Voltage: 24V

• Amperage: 1.6A (1600mA)

• Polarity: Standard

• Connector: 3 Pin DIN - Female

• Dimensions: female 3 pin plug housing approximately 12.7mm/0.5in diameter