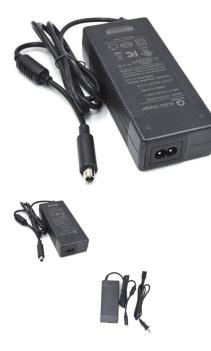

Charger - 36V, 2A, DC8016 Male Connector & Wall Plug, Lithium, UL / ULC - PBCCHG3620DC8F1

Rating: Not Rated Yet Price

\$36.70

Ask a question about this product

## Description

Charger 36V (Output 42.0V), 2A (2000mA), max amperage 3.0A at 50/60Hz, Standard Polarity with Smart Charge for use with Lithium batteries. Charger connector is a DC8016 male with standard wall plug for power input. UL/ULC certified, This UL/ULC is very important and required legal certification in USA and Canada, caution if price-shopping chargers online. Commonly used for a wide variety of kick scooters (such as the Segway Ninebot and Xiaomi 365), electric scooters, mobility devices, electric ATVs/dirt bikes, ride-on cars, and countless other electric consumer products.

- Voltage: 36V applications (Output 42.0V)
- Amperage: 2.0A (2000mA)
- Polarity: Standard
- Connectors/Plugs: DC8016 Male Connector & Wall Plug