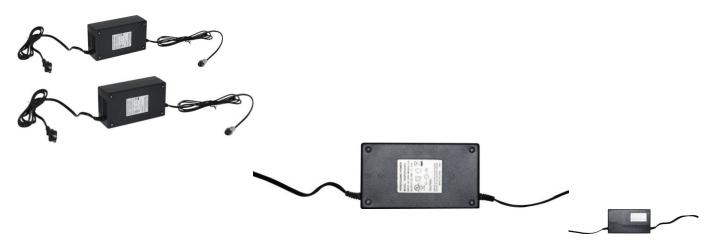

## Description

Charger - 48V, 3.5A (3500mA) Standard Polarity. The charger plug is a three port inline female DIN connector, sometimes referred to as a GX16 plug or a GX16-3P plug. Colloquially referred to as a "Razor" plug. Pin 1 positive, pin 2 is ground and pin 3 is negative. Be sure to use this charger only in the designated applications with corresponding power ratings and polarities. We do not warrant this product against misuse, all chargers are tested before leaving our facility.

1 / 2

- Voltage: 48VAmperage: 3.5A (3500mA)Polarity: StandardConnector: 3 Pin DIN Female
- Dimensions: female 3 pin plug housing approximately 12.7mm/0.5in diameter

2 / 2