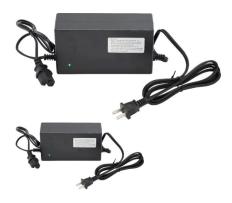

## Description

Charger 72V, 2.5A (2500mA) Reverse Polarity with Smart Charge for use with Lead-Acid batteries. Charger plug is a T-prong / T-connector version of a PC plug. The T-shaped center port of this plug is able to accommodate any style of PC plug. Works with standard C13 plugs (such as the common three Pin BS EN 60320 C13 connector) as well as various modified C13-style plugs. Pin configuration from left to right is L-, GND, N+.

## Product Specifications:

Voltage: 72VAmperage: 2.5A (2500mA)

Polarity: ReverseConnector: C13