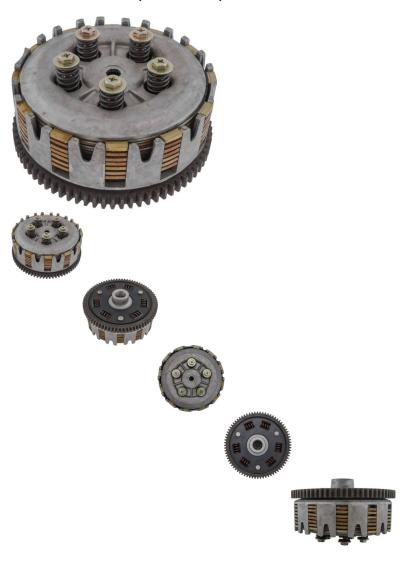

## Description

Primary clutch assembly - 7 plate. Most commonly used for (but not limited to) 400cc ATVs such as the Jianshe JS400 Mountain Lion as well as many other clones, rebrands and similar displacement machines.

Common Jianshe model name is primarily listed as "Jianshe JS400", "Jianshe JS400 ATV", "Jianshe 400cc ATV", "Jianshe 400cc 4x4" and "Jianshe 400cc Mountain Lion". Common listed Jianshe JS400 clutch part number is F3-420000-0 and listed as "Primary clutch assy" in their parts lists. Also applies to some variations of Jianshe 400cc Go karts, buggies, UTVs and other products.