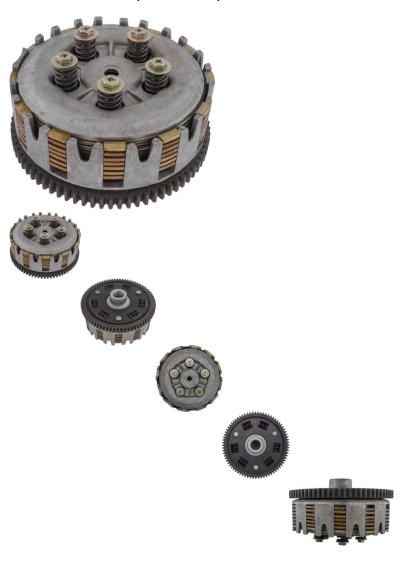

## Description

Primary clutch assembly - 7 plate. Most commonly used for (but not limited to) 400cc ATVs such as the Jianshe JS400 Mountain Lion as well as many other clones, rebrands and similar displacement machines.