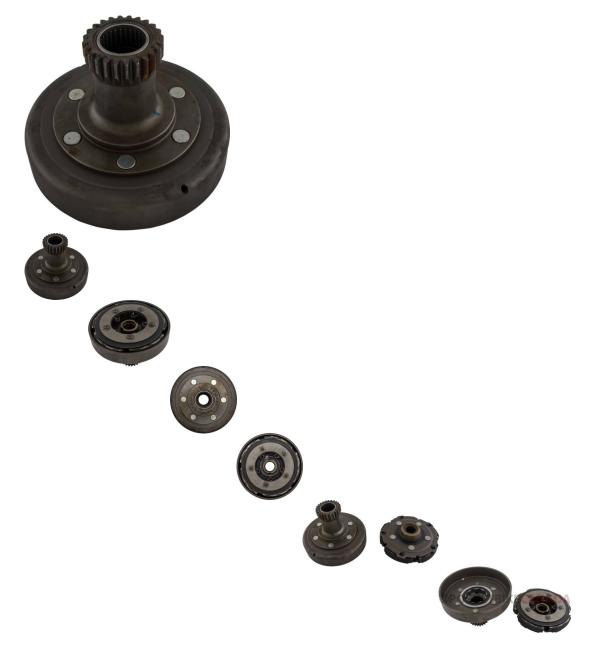

## Description

Main clutch assembly / clutch drum assembly. Most commonly used for (but not limited to) 400cc ATVs such as the Jianshe JS400 Mountain Lion as well as many other clones, rebrands and similar displacement machines.

Common Jianshe model name is primarily listed as "Jianshe JS400", "Jianshe JS400 ATV", "Jianshe 400cc ATV", "Jianshe 400cc 4x4" and "Jianshe 400cc Mountain Lion". Common listed Jianshe JS400 main clutch assembly / clutch drum assembly part number is F3-410000-0 and listed as "Main clutch assy" in their parts lists. Also applies to some variations of Jianshe 400cc Go karts, buggies, UTVs and other products.