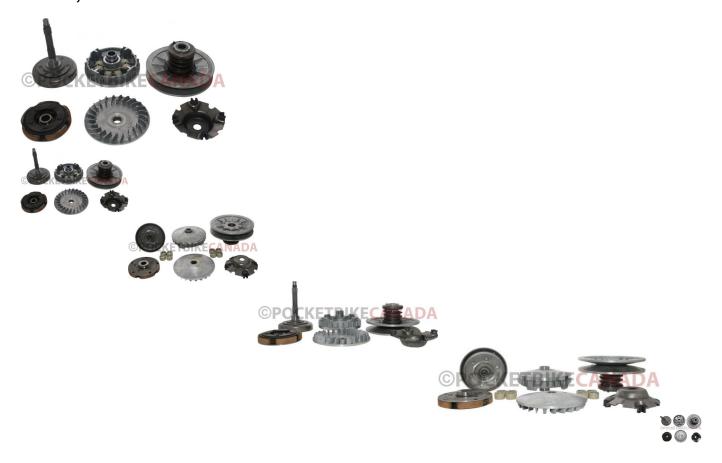

## Description

This complete front and rear clutch assembly includes the torque convertor, variator and clutch weight. This clutch applies to (but is not limited to) Linhai 520cc, 550cc and 600cc ATVs as well as Linhai 520cc, 550cc and 600cc UTVs and LH2V70 engines.

Common Linhai model names are primarily listed as variations of "Linhai 520 / 520cc ATV", "Linhai 520 / 520cc UTV", "Linhai 550 / 550cc ATV", "Linhai 550 / 550cc UTV", "Linhai 600 / 6000cc ATV" and "Linhai 600 / 6000cc UTV". Common Linhai complete clutch assembly components contained within this product are":

- Part number 70091, listed as "Clutch Carrier Assy" in manufacturer parts lists.
- Part number 70108, listed as "Driven Assy Complete" in manufacturer parts lists.
- Part number 70099, listed as "Drive Assy Complete" in manufacturer parts lists.
- Part number 70098, listed as "Clutch Housing Assy" in manufacturer parts lists.