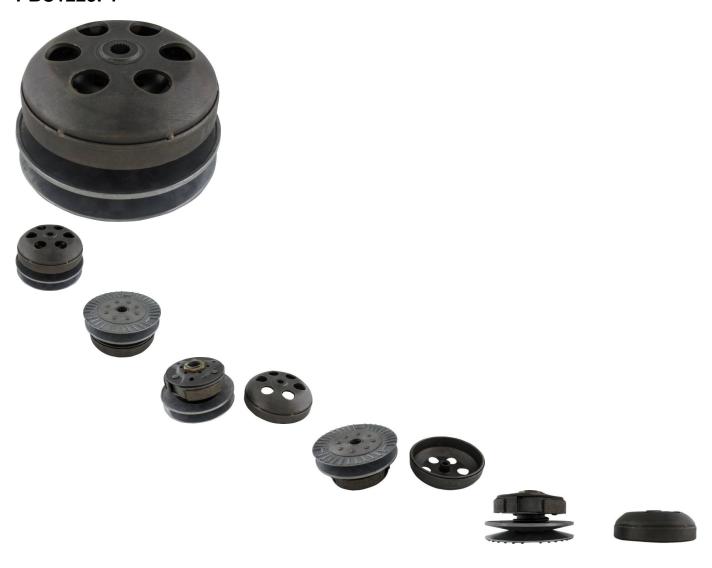

## Description

Complete rear pulley clutch assembly, bell, torque driver and plate. Most commonly used for (but not limited to) Honda 250 173M, CF Moto CF250 V3/V5 as well as many other clones, rebrands and similar displacement machines in a variety of 200cc, 250cc and 300cc air and liquid cooled belt drive profiles.

Bell has a outside diameter of 146.6mm, inside diameter of 134mm, height of 53mm an the spline hole is 14.7mm.

Drive clutch has a total outside diameter of 16cm and a total height of 8.5cm (total height with bell is 9.5cm). Shaft hole on the clutch side is 22.7mm and 22.4 on the pulley side with a HK222918RS bearing inserted. Bearing has a inside diameter of 22.3mm.