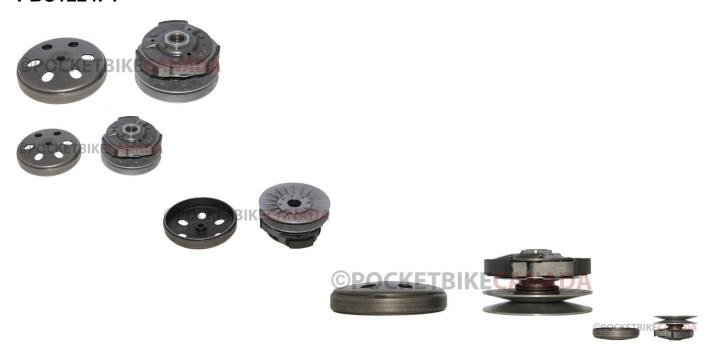

## Description

Complete rear pulley clutch assembly includes bell, torque driver and plate. Applies to (but is not limited to) Linhai 400cc (belt drive) ATV/UTV engines. This clutch works with the front clutch assembly 30A3625.

Common Linhai model names are primarily listed as variations of "Linhai ATV Dragon Fly 400", "Linhai ATV Bighorn 400 SE", "Linhai ATV Bighorn 400 2D", "Linhai UTV/CUV Bighorn 400 LX", "Linhai UTV/CUV Bighorn 400 Live-Axle" and "Linhai UTV/CUV Bighorn 400 IRS". Common listed Linhai drive pulley and clutch bell part number is 27248 or 27248C and listed as "Driven Assy Complete" in their parts lists.