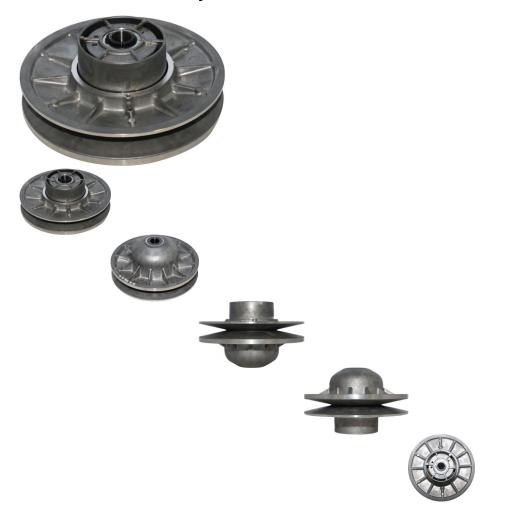

## Description

This driver pulley (secondary pulley) applies to (though is not limited to) the Buyang 500cc and 550cc 4x4 ATVs also called the Feishen 500cc and 550cc EFI ATVs as well as the Kazuma Jaguar 500cc 4x4 ATV. Works with primary pulley 30A3850.

Common Kazuma model name is primarily listed as "Kazuma 500 4x4 ATV" and "Kazuma 500cc Jaguar". Common listed Kazuma Clutch part number is C500-1502100 and listed as "SECONDARY SHEAVE, ASSY" in their parts lists. Also applies to some other variations of Kazuma 500cc machines.