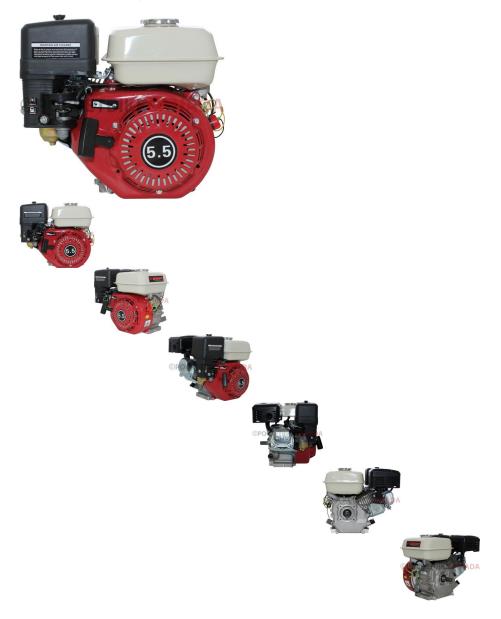

## Description

Complete engine, commonly referred to as "Honda Clone Engine" 6.5HP (aka GX160 format) with EPA emissions certification. This is a Bashan brand 5.5 HP multi-purpose motor used for a full range of applications as one of the world's most popular types of gasoline engines. Shaft diameter of 0.79 inches (25/32).