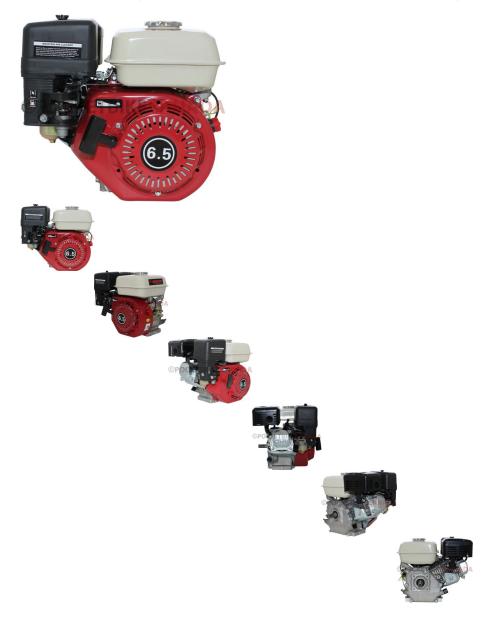

## Description

Complete engine, commonly referred to as "Honda Clone Engine" 6.5HP (aka GX200 format) with EPA emissions certification. This is a Bashan brand 6.5 HP multi-purpose motor used for a full range of applications as one of the world's most popular types of gasoline engines. Shaft diameter of 0.79 inches (25/32).

Comes with separate 80A1196 carb, which needs to be installed into engine.

In powersports applications it is a direct replacement for the Baja (Baja Motorsports) 196cc mini bike as well as buggies, go karts and a seemingly endless range of custom machines.