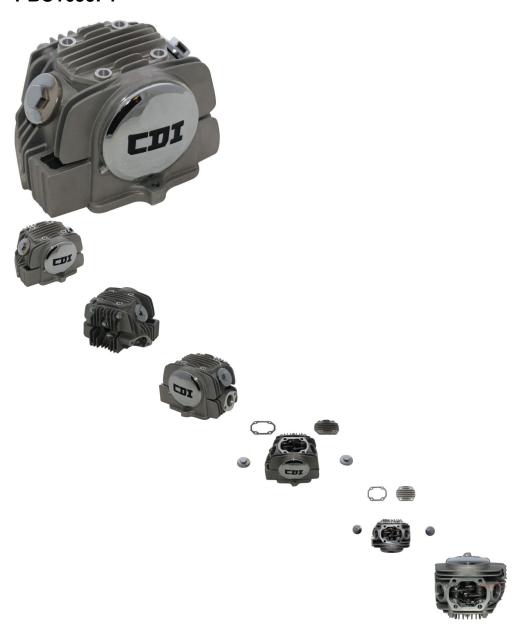

## Description

125cc cylinder head / engine head assembly. 4-stroke 125cc air-cooled profile is used for most engine brands commonly found in Chinese ATVs, go karts, dirt bikes and other powersports product. Applicability includes the majority of models from companies like Zongshen, Lifan, Loncin, Jipin as well as the many primary, secondary and tertiary quality level manufacturers. The intake valve is 23mm and exhaust valve is 20mm (valves included). Unit also includes the cylinder head 20A8650, cam sprocket (for HS25 / 25H timing chain), camshaft 20A3000, rocker arms 20A2800, valve assembly 20A2001 and cylinder head cover set 20A2600. Complete gasket set (GSK8410) shown not included.