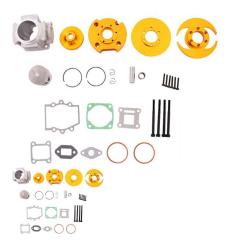

## Cylinder Head Assembly - Big Bore, CNC, Dual Valve, Pocket Bike, 49cc, Air Cooled - 20P8490GD - PBC1599F1

Rating: Not Rated Yet **Price** 

\$100.22

Ask a question about this product

## Description

Big bore head CNC kit for 44-6 2-Stroke Engines. Commonly used for pocket bike / mini bike 49cc air cooled products. This is a dual valve high compression unit. CNC Gold.

44mm big-bore kit for 47cc and 49cc Chinese pocket bikes, mini quads, mini bikes, with case reed inducted engine. For example, stock bore on

1 / 2

the '47cc' engine is 40mm - meaning with the stock 32mm stroke, the engine size is actually approximately 40.2cc. This kit will increase your displacement to well over 50cc.

2 / 2