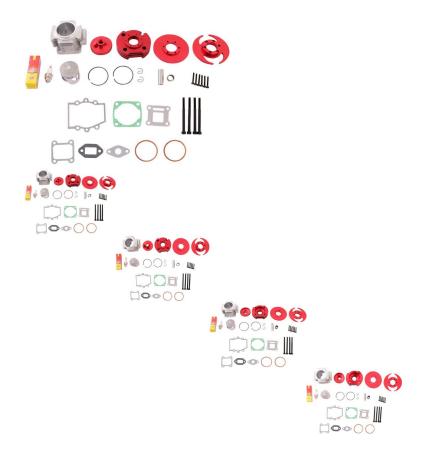

Cylinder Head Assembly - Big Bore, CNC, Dual Valve, Pocket Bike, 49cc, Air Cooled - 20P8490RD - PBC1624F1

Rating: Not Rated Yet Price

\$100.39

Ask a question about this product

## Description

Big bore head CNC kit for 44-6 2-Stroke Engines. Commonly used for pocket bike / mini bike 49cc air cooled products. This is a dual valve high compression unit. CNC Red.

44mm big-bore kit for 47cc and 49cc Chinese pocket bikes, mini quads, mini bikes, with case reed inducted engine. For example, stock bore on the '47cc' engine is 40mm - meaning with the stock 32mm stroke, the engine size is actually approximately 40.2cc. This kit will increase your displacement to well over 50cc.