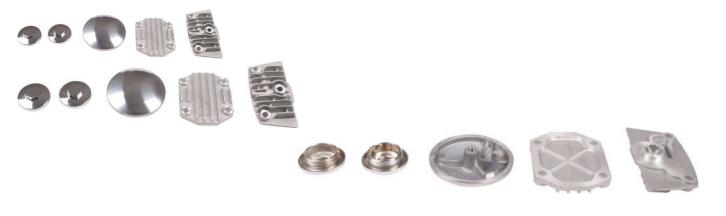

## Cylinder Head Cover Set - 50cc to 110cc, 5pc - 20A2601 - PBC1440F1

Rating: Not Rated Yet **Price** 

\$21.51

Ask a question about this product

Description

This cylinder head cover set includes all 5 cover pieces and applies to (and is not limited to) 50cc to 110cc engines. Most commonly used for 50cc to 110cc manual shift dirt bike engines. These parts are located on and around the cylinder head and when removed yields access to the rocker arms and allows for adjustments on the intake and exhaust valves etc. The small caps (2pcs) have a thread diameter of 29mm. The diameter of the large circular piece is 82mm.