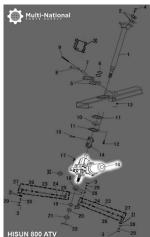

## Electrical Power Steering - ATV, Hisun, 800cc - 30A6080 - PBC2082F1

Rating: Not Rated Yet **Price** 

\$358.44

Ask a question about this product

Description

Electrical power steering. Commonly used for (but not limited to) 800cc engines, such as the Hisun 800cc 4x4 ATVs, as well as many other clones, rebrands and similar displacement machines.

Common Hisun model names are primarily listed as variations of "Hisun 800cc ATV", "Hisun HS800ATV" and "HSUN HS800 E-mark EFI". Common listed Hisun electrical power steering part number is 62800-118-0000 and ERP part number is 62800-118-0000. Also applies to some other variations of Hisun models.

- Manufacturer Part Numbers:
- 62800-118-0000