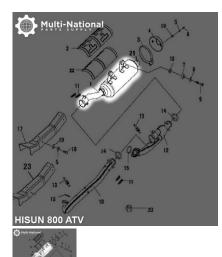

Exhaust Tube and Muffler - Exhaust Pipe and Muffler, Exhaust Manifold, ATV, Hisun, 800cc - 70A5880 - PBC2456F1

\$179.39

Ask a question about this product

Description

Exhaust tube and muffler (exhaust pipe). Commonly used for (but not limited to) 800cc engines, such as the Hisun 800cc 4x4 ATVs, as well as many other clones, rebrands and similar displacement machines.

Common Hisun model names are primarily listed as variations of "Hisun 800cc ATV", "Hisun HS800ATV" and "HSUN HS800 E-mark EFI". Common listed Hisun exhaust tube and muffler part number is 1810A-118-0000 and ERP part number is 1810A-118-0000. Also applies to some other variations of Hisun models.