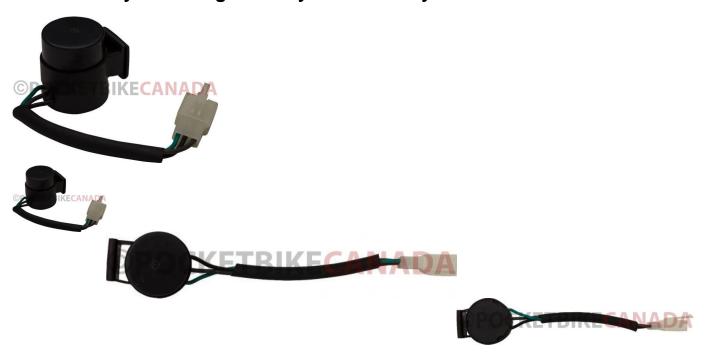

## Description

Round (cylindrical) 3 wire flasher relay (turn signal relay, aka blinker relay). This relay commonly applies to (and is not limited to) 49cc to 300cc ATVs, dirt bikes, go karts/buggies, golf carts, scooters as well as other powersports, recreational and mobility products, popularly in the 50cc, 90cc, 125cc, 150cc, 200cc and 250cc GY6 formats. Also applies to electric scooters/mobility scooters, commonly at 48V - 350W, 500W, 800W and 1000W power ratings. Built-in electronic beeper component has a variety of roles, such as sounding when the turn signals are blinking, or as part of an alarm system, etc.