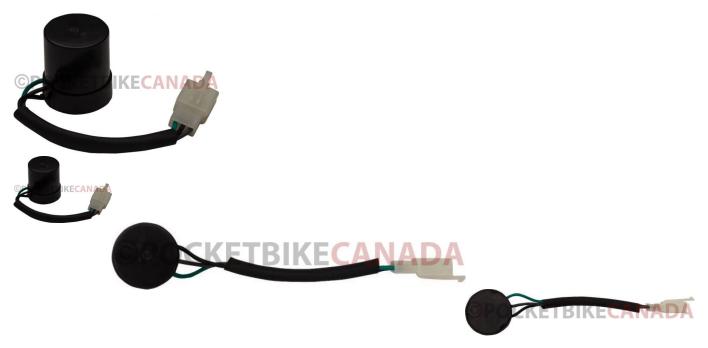

## Description

Round (cylindrical) 3 wire flasher relay (turn signal relay, aka blinker relay). This relay commonly applies to (and is not limited to) 49cc to 300cc ATVs, dirt bikes, go karts/buggies, golf carts, scooters as well as other powersports, recreational and mobility products, popularly in the 50cc, 90cc, 125cc, 150cc, 200cc and 250cc GY6 formats. Also applies to electric scooters/mobility scooters, commonly at 48V - 350W, 500W, 800W and 1000W power ratings. Built-in electronic beeper component has a variety of roles, such as sounding when the turn signals are blinking, or as part of an alarm system, etc.