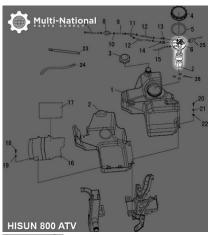

## Fuel Pump - ATV, Hisun, 800cc - 30A4883 - PBC2469F1

Rating: Not Rated Yet **Price** 

\$272.51

Ask a question about this product

Description

Fuel pump / fuel position sensor. Commonly used for (but not limited to) 800cc engines, such as the Hisun 800cc 4x4 ATVs, as well as many other clones, rebrands and similar displacement machines.

Common Hisun model names are primarily listed as variations of "Hisun 800cc ATV", "Hisun HS800ATV" and "HSUN HS800 E-mark EFI". Common listed Hisun fuel pump part number is 39500-118-0000 and ERP part number is 39500-118-0000. Also applies to some other variations of Hisun models.

• Manufacturer PN: 39500-118-0000