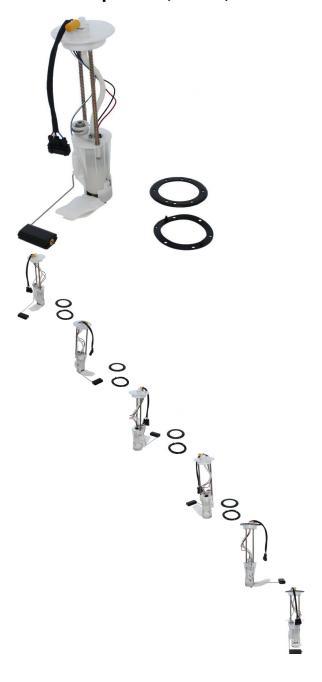

## Description

This fuel pump / fuel position sensor is commonly used for a wide range of ATVs and UTVs. Most popularly applies to the Odes and Kangdi (Kandi) 800cc UTVs.

Common Odes model names consist of variations of "Odes 800cc UTV", "Odes 4x4 UTV" etc. Common listed Odes fuel pump part number is 09-0408001 and listed description is "Fuel position sensor".

Common Kandi (Kangdi) model names consist of variations of "Kandi 800", "Kangdi 800", "Kandi 800cc 4x4 UTV", "Kangdi 800cc 4x4 UTV", "Kangdi 800cc 4x4 UTV" etc. Common listed kandi fuel pump part number is 09-0408001 and listed description is "Fuel position sensor".