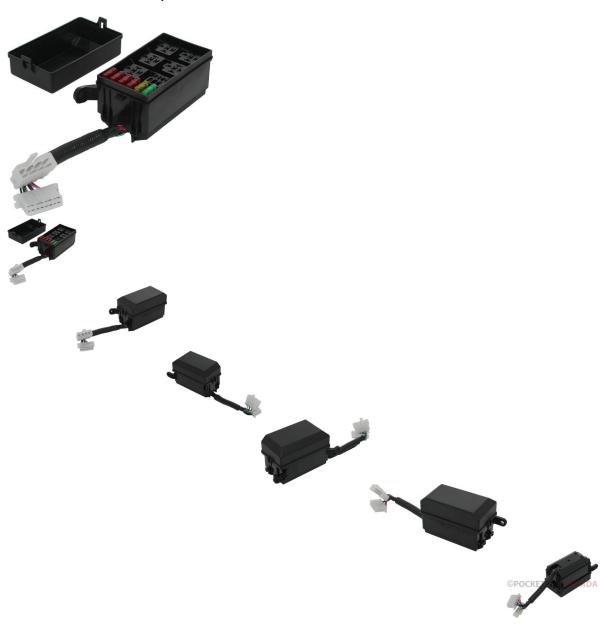

## Description

Fuse box for 500cc, 550cc EFI (Electronic Fuel Injected) ATVs. Most commonly used for (but not limited to) Chironex Bandito 550cc EFI ATV, GIO Rock Liner 550cc EFI ATV, Buyang 550cc EFI ATV as well as many other clones, rebrands and similar displacement machines.

• Manufacturer PN: 5.3.50.3040