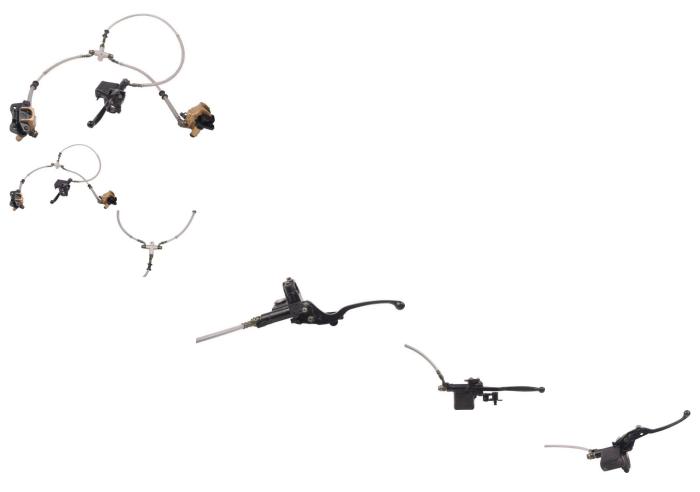

## Description

This is a handle-bar mounted brake lever and double caliper assembly. Each caliper is a single piston caliper. Most commonly used with 250cc ATVs and larger (300cc, 400cc, 500cc, etc.). Works well for 4WD machines. Caliper lines are approximately 53cm, the lever line is approximately 91cm and the distance between caliper mounting holes are approximately 6.3cm from center hole to center hole. This assembly works with 70A3010 hand brake lever.